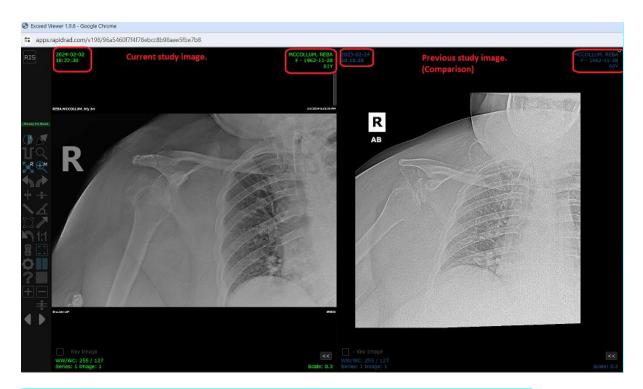

We can see the patient Name, age and current and previous study images, in the second Monitor.

Note: Only if prior study image is available then only, we can see the previous images.

And similar We can see the patient Name and current study history, along with previous study reports in the first Monitor if available.